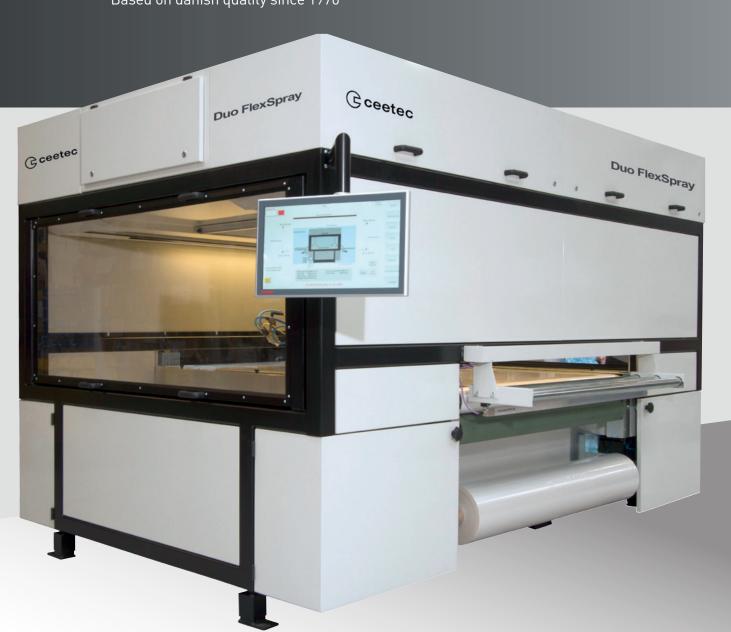

### **Duo FlexSpray**

The market's most user- and energy friendly all-in-one automatic spraying machine in a production line or as a stand-alone solution.

With its built-in 19-inch touch screen, user-friendly control programme and low energy consumption, Duo FlexSpray is one of the most attractive spraying automatic machines on the market for lacquering of doors, kitchen cabinet doors, furniture and other profiles. Its innovative automatic spraying system makes this machine fast and easy to clean minimising the stop time when changing paints. Paint change takes only 2-3 minutes. Our wide product range of equipment guarantees that you get an automatic spraying machine customised according to your current production line.

### Duo FlexSpray with the latest technology

The fast and easy service and the latest technology guarantee the highest spraying quality.

You not only get the most energyfriendly automatic spraying machine on the market, but you also get inexpensive operation. Thanks to new technology, the maintenance of the automatic spraying machine is reduced to a minimum while its service life is considerably extended.

#### High level of customisation

When designing Duo FlexSpray, Ceetec had flexibility in mind all the time. The automatic spraying machine offers several options for customising the machine according to your needs so that you get an optimal production line. For example, the automatic spraying machine can handle up to 12 guns and the built-in dimensions can be adapted to your production.