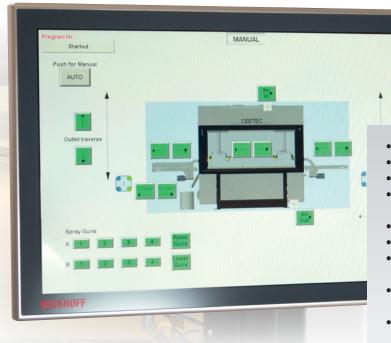

# The Most User-friendly Control Programme on the Market

One of Ceetec's basic principles is that the machines must be simple and easy to operate. With Duo FlexSpray we have set a new standard thanks to a PC-based control system and the biggest touch screen on the market where all functions are accessible.

The control system offers remote access via a VPN connection so that service, expansions and software updates can be made by Ceetec without disrupting your production.

The integrated touch screen is easy to operate. We have optimised its interface so that you can easily achieve a perfect result.