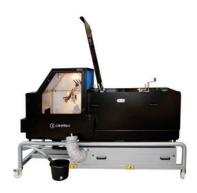

### **Duo FlexSpray**

The market's most user- and energy friendly all-in-one automatic spraying machine in a production line or as a stand-alone solution.

With its built-in 19-inch touch screen, user-friendly control programme and low energy consumption, Duo FlexSpray is one of the most attractive spraying automatic machines on the market for lacquering of doors, kitchen cabinet doors, furniture and other profiles. Its innovative automatic spraying system makes this machine fast and easy to clean minimising the stop time when changing paints. Paint change takes only 2-3 minutes. Our wide product range of equipment guarantees that you get an automatic spraying machine customised according to your current production line.

### Duo FlexSpray with the latest technology

The fast and easy service and the latest technology guarantee the highest spraying quality.

You not only get the most energyfriendly automatic spraying machine on the market, but you also get inexpensive operation. Thanks to new technology, the maintenance of the automatic spraying machine is reduced to a minimum while its service life is considerably extended.

# The Most User-friendly Control Programme on the Market

One of Ceetec's basic principles is that the machines must be simple and easy to operate. With Duo FlexSpray we have set a new standard thanks to a PC-based control system and the biggest touch screen on the market where all functions are accessible.