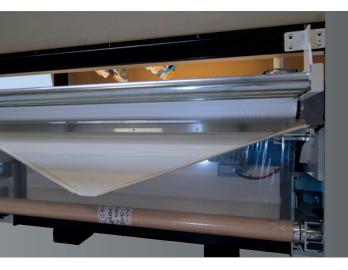

Our simplified conveyor belt cleaning system or the use of the foil system reduces the cleaning liquid consumption to a minimum.

The control unit, from Beckhoff, delivers the latest technology within industrial PC and servo drives. The electrical control cabinet and air injection filter are integrated into the compact automatic spraying machine so there is only one unit in the production.

Book a demonstration

tali +45 6<u>4 42 14 73</u>

- Glass walls
- Low built-in height, only 2,300 mm height
- Supplied with high-quality components
- Gun mounting with an indication of the precise gun position
- Polypropylene covering for easier cleaning
- Exhaust side filter with Andrea filter and plane filter
- The side filter is bevelled for capturing dust and splashes
- The side filter is lowered automatically and ensures optimal access
- Foil system with lacquer recovery included by default
- Paint change system for fast and easy changing of paints from the touch screen
- User-friendly access for service and maintenance