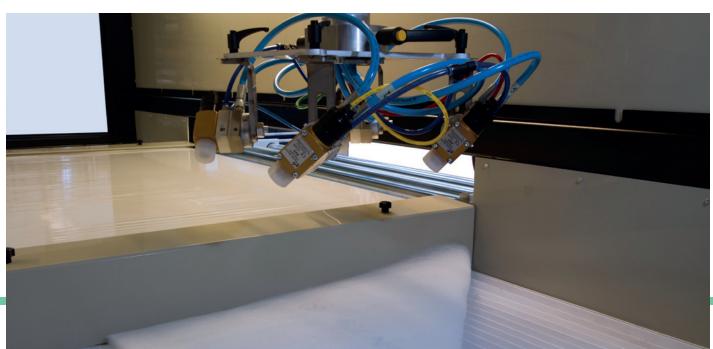

#### High level of customisation

When designing Duo FlexSpray, Ceetec had flexibility in mind all the time. The automatic spraying machine offers several options for customising the machine according to your needs so that you get an optimal production line. For example, the automatic spraying machine can handle up to 12 guns and the built-in dimensions can be adapted to your production.

Book a demonstration

tali +45 6<u>4 42 14 73</u>

- Glass walls
- Low built-in height, only 2,300 mm height
- Supplied with high-quality components
- Gun mounting with an indication of the precise gun position
- Polypropylene covering for easier cleaning
- Exhaust side filter with Andrea filter and plane filter
- The side filter is bevelled for capturing dust and splashes
- The side filter is lowered automatically and ensures optimal access
- Foil system with lacquer recovery included by default
- Paint change system for fast and easy changing of paints from the touch screen
- User-friendly access for service and maintenance